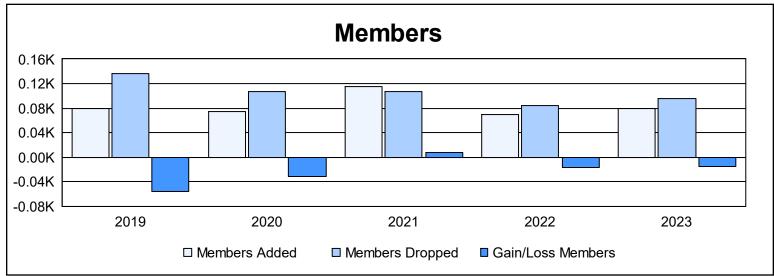

District 332 F As of June 2023 Cumulative

| Year      | New<br>Clubs | Dropped<br>Clubs | Gain/<br>Loss<br>Clubs | New<br>Members | Charter<br>Members | Reinstate<br>Members | Transfer<br>Members | Total<br>Member<br>Added | Total<br>Members<br>Dropped | Gain/<br>Loss<br>Members |
|-----------|--------------|------------------|------------------------|----------------|--------------------|----------------------|---------------------|--------------------------|-----------------------------|--------------------------|
| 2018-2019 | 0            | 0                | 0                      | 69             | 0                  | 1                    | 10                  | 80                       | 136                         | -56                      |
| 2019-2020 | 0            | 0                | 0                      | 73             | 0                  | 2                    | 0                   | 75                       | 107                         | -32                      |
| 2020-2021 | 1            | 1                | 0                      | 60             | 50                 | 4                    | 1                   | 115                      | 107                         | 8                        |
| 2021-2022 | 0            | 0                | 0                      | 64             | 1                  | 2                    | 2                   | 69                       | 85                          | -16                      |
| 2022-2023 | 0            | 0                | 0                      | 80             | 0                  | 0                    | 0                   | 80                       | 95                          | -15                      |
| Average   | 0            | 0                | 0                      | 69             | 10                 | 2                    | 3                   | 84                       | 106                         | -22                      |