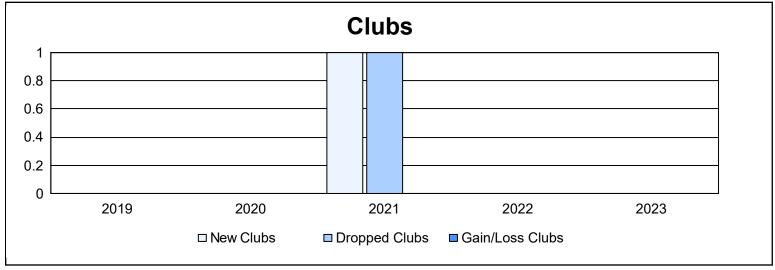

District 332 F As of June 2023 Cumulative

| Year      | New<br>Clubs | Dropped<br>Clubs | Gain/<br>Loss<br>Clubs | New<br>Members | Charter<br>Members | Reinstate<br>Members | Transfer<br>Members | Total<br>Member<br>Added | Total<br>Members<br>Dropped | Gain/<br>Loss<br>Members |
|-----------|--------------|------------------|------------------------|----------------|--------------------|----------------------|---------------------|--------------------------|-----------------------------|--------------------------|
| 2018-2019 | 0            | 0                | 0                      | 69             | 0                  | 1                    | 10                  | 80                       | 136                         | -56                      |
| 2019-2020 | 0            | 0                | 0                      | 73             | 0                  | 2                    | 0                   | 75                       | 107                         | -32                      |
| 2020-2021 | 1            | 1                | 0                      | 60             | 50                 | 4                    | 1                   | 115                      | 107                         | 8                        |
| 2021-2022 | 0            | 0                | 0                      | 64             | 1                  | 2                    | 2                   | 69                       | 85                          | -16                      |
| 2022-2023 | 0            | 0                | 0                      | 80             | 0                  | 0                    | 0                   | 80                       | 95                          | -15                      |
| Average   | 0            | 0                | 0                      | 69             | 10                 | 2                    | 3                   | 84                       | 106                         | -22                      |